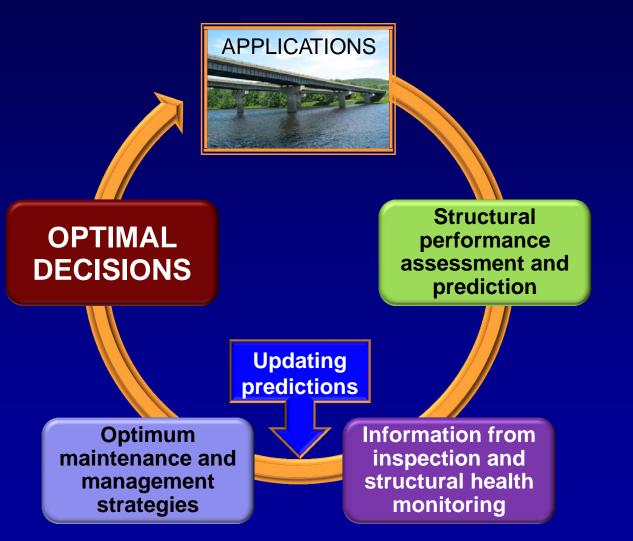

## Life-cycle Management Framework

Life cycle cost and performance analysis

Sustainability

Resilience

Risk

Reliability

**Optimization** 