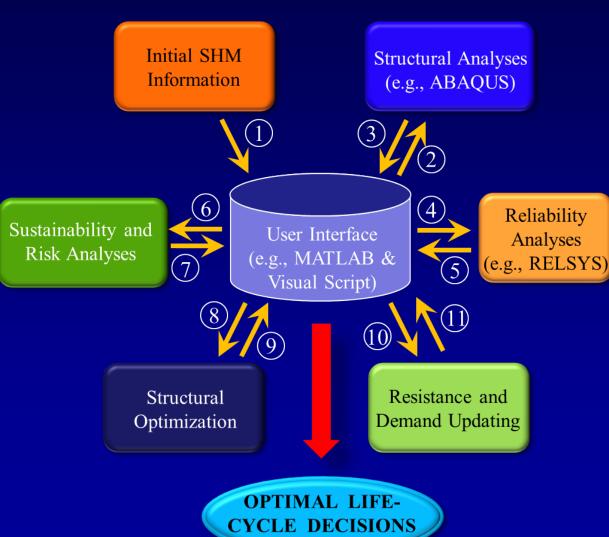

## **Interaction among Computational Tasks**

- Initial Structural Responses and Load Effects
- 2 Structural Properties
- 3) Internal Forces and Responses
- Limit States and Probabilistic Parameters
- Structural Reliability and Probability of Failure
- 6 Probability of Failure
- (7) Sustainability Assessment
  - Structural Performance
- 8 Profiles and Inspection /
  Monitoring / Maintenance
  Parameters
  - Optimal Inspection /
- Monitoring / Maintenance Schedules
- 10 Information From Future Inspection / Monitoring
- (11) Updated Parameters